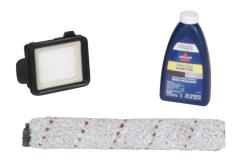

Yes 3100-3900 rpm 37W Max 13.5 inches – 34.29 cm Yes 33 feet - 10m 35oz. - 1,035ml 14.5 oz. - 430ml Yes

18 lbs. - 8.2kg 2 Year limited BGFW13

Comes with:
Hard Surface Cleaning Solution
Extra Brush Roller
Extra Filter